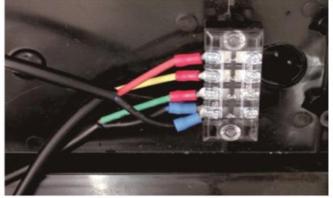

### Wire instruction

- 1. Red wire- red light live wire
- 2. yellow wire- yellow light live wire
- 3. Green wire green light live wire
- 4. Black wire- common zero wire
- 5. Powered AC85V-265V

Notice: Please use a screwdriver to open the snap Knox of the traffic shell, then connect the wires