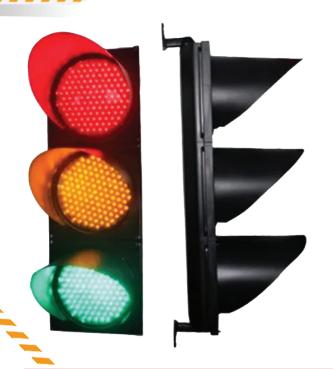

# TRAFFIC LIGHT

# **DESCRIPTION**

IMPEX99 LED Traffic Lights Are
Instantaneous. LED Traffic Lights
Have More Lumens per watt. 90
LEDs provide bright, far-reaching
illumination The 3-light LED traffic light
layout is used in almost every country.
In most countries, yellow means slow down.
LED traffic lights have great visual effects and
color uniformity. Camaweigh's LED traffic lights
last 50,000 hours.

**MODEL: TS800** 

| MODEL                 | TS 800                                   |
|-----------------------|------------------------------------------|
| PRODUCT SIZE          | 1050*350*110 MM                          |
| LED QTY.              | RED/YELLOW/GREEN - 156 EACH              |
| LED EMITTING DIAMETER | 300 MM 3 ASPECT                          |
| LED TYPE              | EPISTAR                                  |
| WAVE LENGTH           | R: 620-625 NM/Y: 590-595NM/G: 500-505 NM |
| SERVICE LIFE          | 100000 H                                 |
| SHELL MATERIAL        | PC                                       |
| WORKING TEMPRATURE    | -40°C - 60°C                             |
| LIGHT EMITTING ANGLE  | 30°                                      |
| IP GRADE              | IP53                                     |
| OPERATING VOLTAGE     | AC85V-265V                               |
| VISIBLE DISTANCE      | 1M-1000M                                 |
| INSTALLATION METHOD   | VERTICAL INSTALLATION                    |
| ORIGIN                | CHINA                                    |