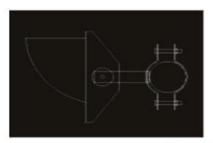

#### Product installation

Figure 2

Figure 3

Installation method: Horizontal installation

- 1. Leave a screw on both ends and unscrew the nut on the screw.
- Place the "L" bracket on the flat end and tighten the nut according to the hole position and the slot on the screw. (as shown in Figure 2)
- The sun visor is installed on the upper part of the lamp.The three-corner aluminum plate is folded into a circular arc shape, which is placed on the lamp and screwed to the corresponding hole to tighten.

Hoop mounting:

Fix the hoop on the pole, the distance of the hoop is the same as the distance of the L-shaped bracket at the two ends of the lamp. Then mount the luminaire on the hoop and screw it into the hoop. (as shown in Figure 4)