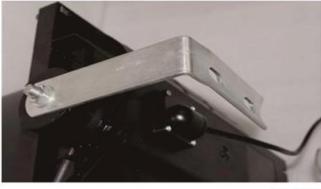

#### Product installation

Figure 2

Figure 3

Installation method: Horizontal installation

- 1. Leave a screw on both ends and unscrew the nut on the screw.
- Place the "L" bracket on the flat end and tighten the nut according to the hole position and the slot on the screw. (as shown in Figure 2)
- The sun visor is installed on the upper part of the lamp.The three-corner aluminum plate is folded into a circular arc shape, which is placed on the lamp and screwed to the corresponding hole to tighten.